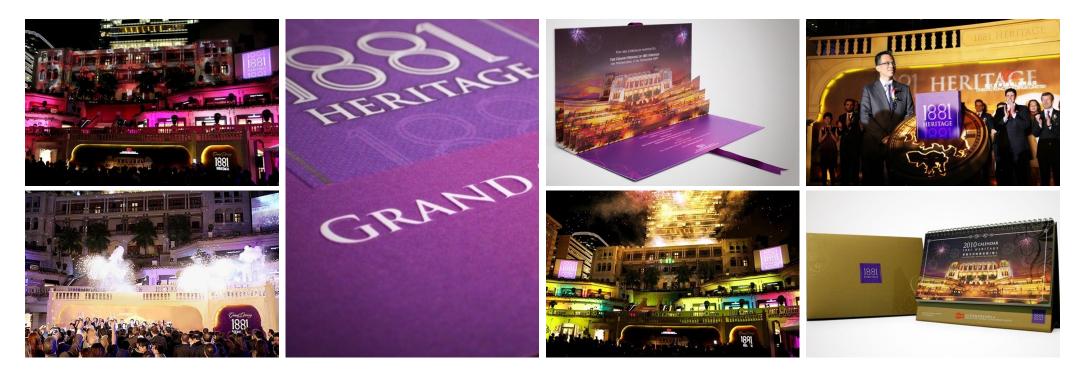

### Centred on a cluster of sensitively restored historic buildings, 1881 Heritage is one of Hong Kong's most exclusive shopping malls.

The Mall wished to mark its opening after restoration with a grand event that would celebrate its new incarnation and showcase its attractions.

### A Sparkling Celebration for a Shopping Mall's Grand Opening An Elegant Grand Opening of a Unique Piece of Hong Kong's Heritage

Base Creative designed and managed a visually stunning grand opening launch featuring cutting-edge pyrotechnics and lighting projections, complemented by eye-catching promotional materials including a spectacular 3D pop-up invitation.