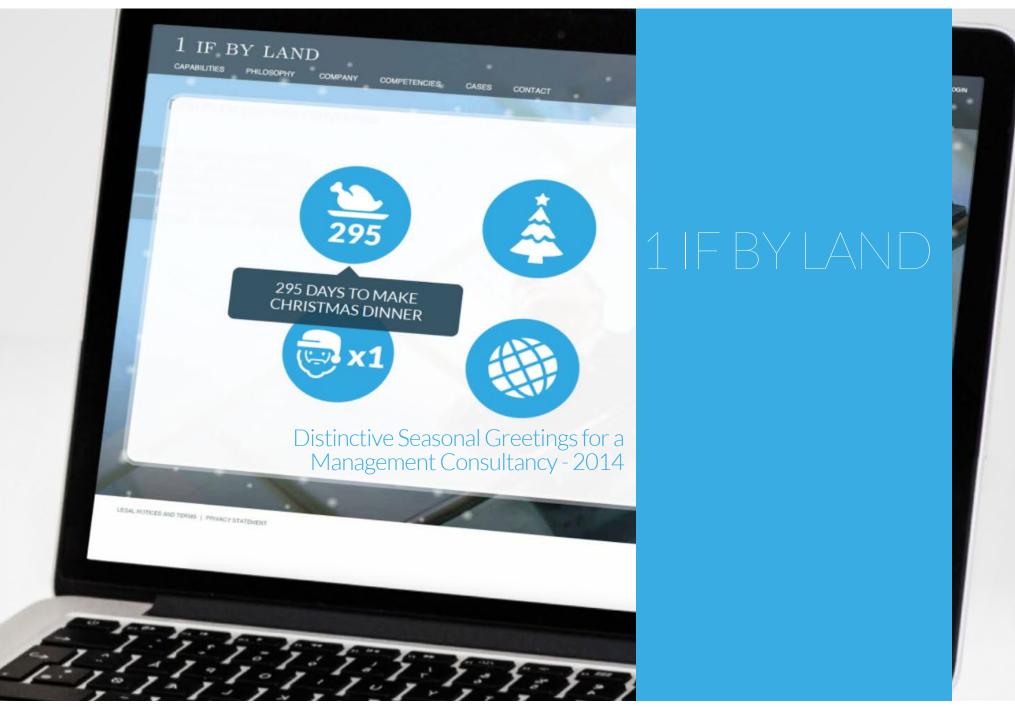

## Marking the Season Creatively for a Management Consultancy

Having designed 1 if by land's Christmas eCard in 2013, Base Creative was again invited to apply its creative design skills to develop eGreetings in 2014.

## 1 if by land eGreeting Card Design Reinforcing the Company's Branding at the Festive Season

Base Creative designed distinctive eGreetings aligned with the company's branding and seasoned with a touch of humour. Scope of Work Business Strategy