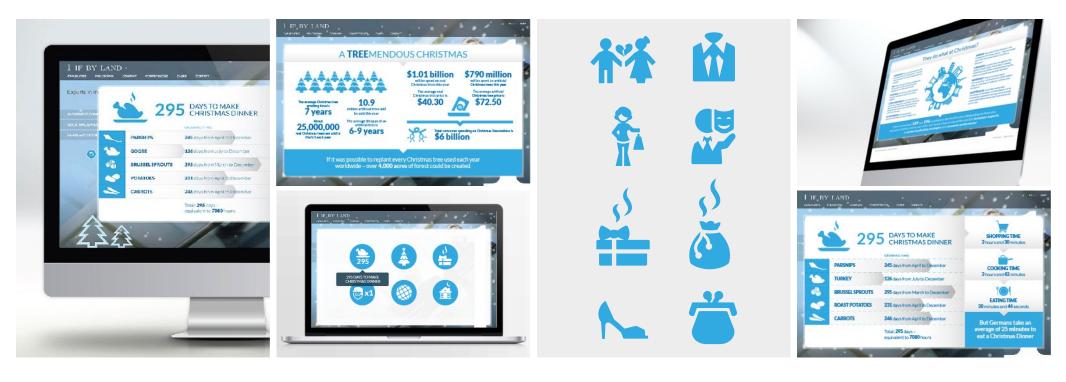

## Marking the Season Creatively for a Management Consultancy

Having designed 1 if by land's Christmas eCard in 2013, Base Creative was again invited to apply its creative design skills to develop eGreetings in 2014.

## 1 if by land eGreeting Card Design Reinforcing the Company's Branding at the Festive Season

Base Creative designed distinctive eGreetings aligned with the company's branding and seasoned with a touch of humour. Scope of Work Business Strategy