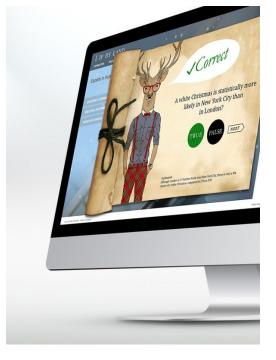

## 1 if by land eGreeting Card Design

Greeting and Entertaining Clients at Christmas

As in previous years, our designers set out to reflect the brand identity in a creative and appealing way, this time in the form of a Christmas quiz.