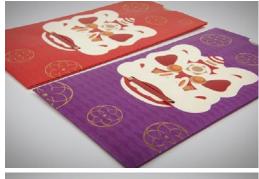

## Chinese New Year Promotions for a Leading Paper Company

Base Creative helped the company to design one-of-a-kind red packet boxes, using only papers provided by Antalis. The result displays the endless creative possibilities that the company has to offer to its clients.