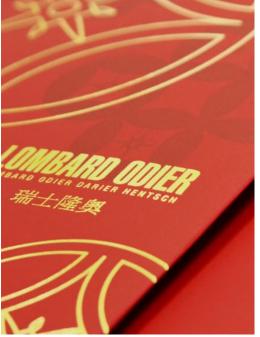

## Sophisticated Seasonal Greetings for a Swiss Private Bank

Lombard Odier is one of the largest private banks in Switzerland and Europe. Base Creative helped the company to celebrate Chinese New Year with its high-profile clients by designing one-of-a-kind red packet boxes, as well as a greetings card.

## Lombard Odier CNY Promotions 2016

Marking the New Year with Luxurious Promotional Items

Primary colours are lunar red and tinted gold. The surface is also embellished with the glint of a gold finish, which produces a luxurious sensation when felt by hand. The result shows the unique kind of exclusivity and commitment that the private bank has to offer.