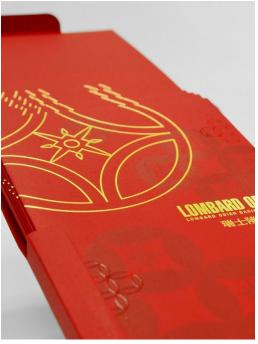

## Lombard Odier CNY Promotions 2016

Marking the New Year with Luxurious Promotional Items

Primary colours are lunar red and tinted gold. The surface is also embellished with the glint of a gold finish, which produces a luxurious sensation when felt by hand. The result shows the unique kind of exclusivity and commitment that the private bank has to offer.