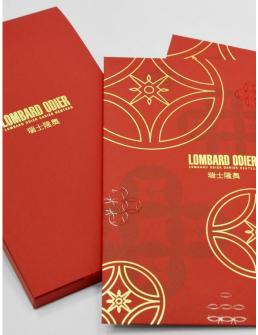

## Sophisticated Seasonal Greetings for a Swiss Private Bank

Lombard Odier is one of the largest private banks in Switzerland and Europe. Base Creative helped the company to celebrate Chinese New Year with its high-profile clients by designing one-of-a-kind red packet boxes, as well as a greetings card.

## Lombard Odier CNY Promotions 2016

Marking the New Year with Luxurious Promotional Items

Primary colours are lunar red and tinted gold. The surface is also embellished with the glint of a gold finish, which produces a luxurious sensation when felt by hand. The result shows the unique kind of exclusivity and commitment that the private bank has to offer.