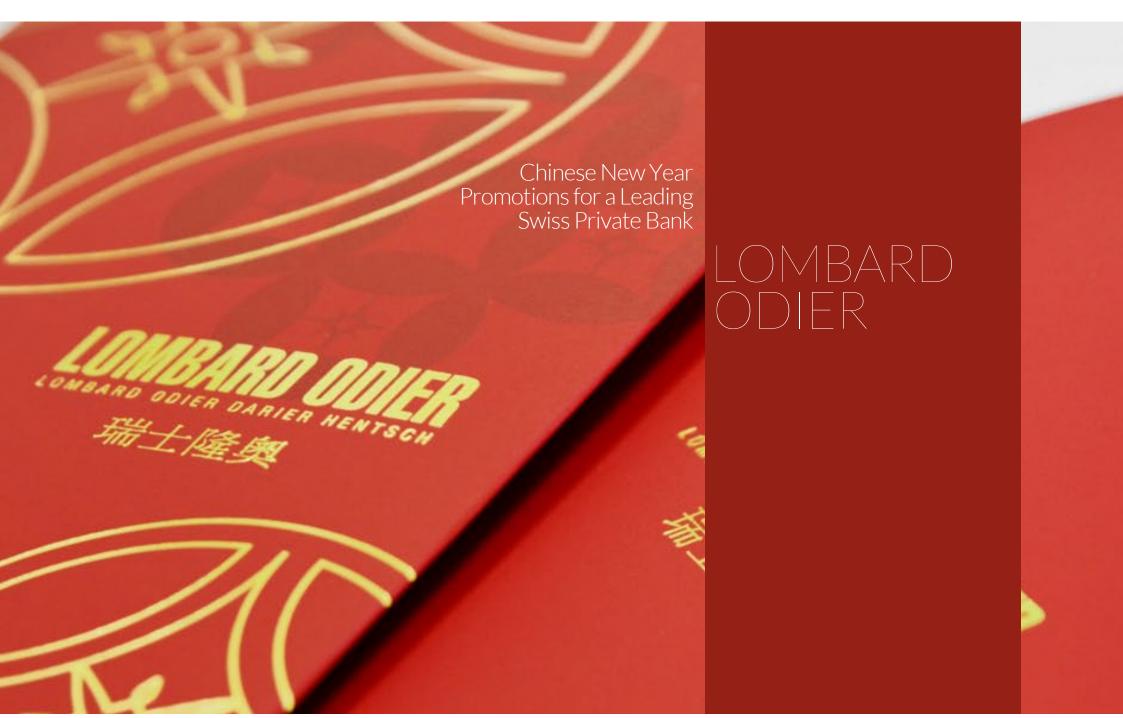

## Sophisticated Seasonal Greetings for a Swiss Private Bank

Lombard Odier is one of the largest private banks in Switzerland and Europe. Base Creative helped the company to celebrate Chinese New Year with its high-profile clients by designing one-of-a-kind red packet boxes, as well as a greetings card.

## Lombard Odier CNY Promotions 2016

Marking the New Year with Luxurious Promotional Items

Primary colours are lunar red and tinted gold. The surface is also embellished with the glint of a gold finish, which produces a luxurious sensation when felt by hand. The result shows the unique kind of exclusivity and commitment that the private bank has to offer.