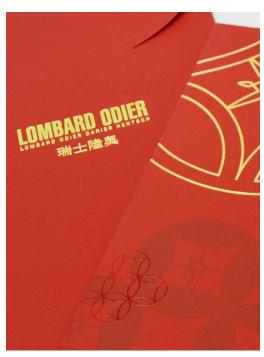

## Sophisticated Seasonal Greetings for a Swiss Private Bank

Lombard Odier is one of the largest private banks in Switzerland and Europe. Base Creative helped the company to celebrate Chinese New Year with its high-profile clients by designing one-of-a-kind red packet boxes, as well as a greetings card.

## Lombard Odier CNY Promotions 2016

Marking the New Year with Luxurious Promotional Items

Primary colours are lunar red and tinted gold. The surface is also embellished with the glint of a gold finish, which produces a luxurious sensation when felt by hand. The result shows the unique kind of exclusivity and commitment that the private bank has to offer.