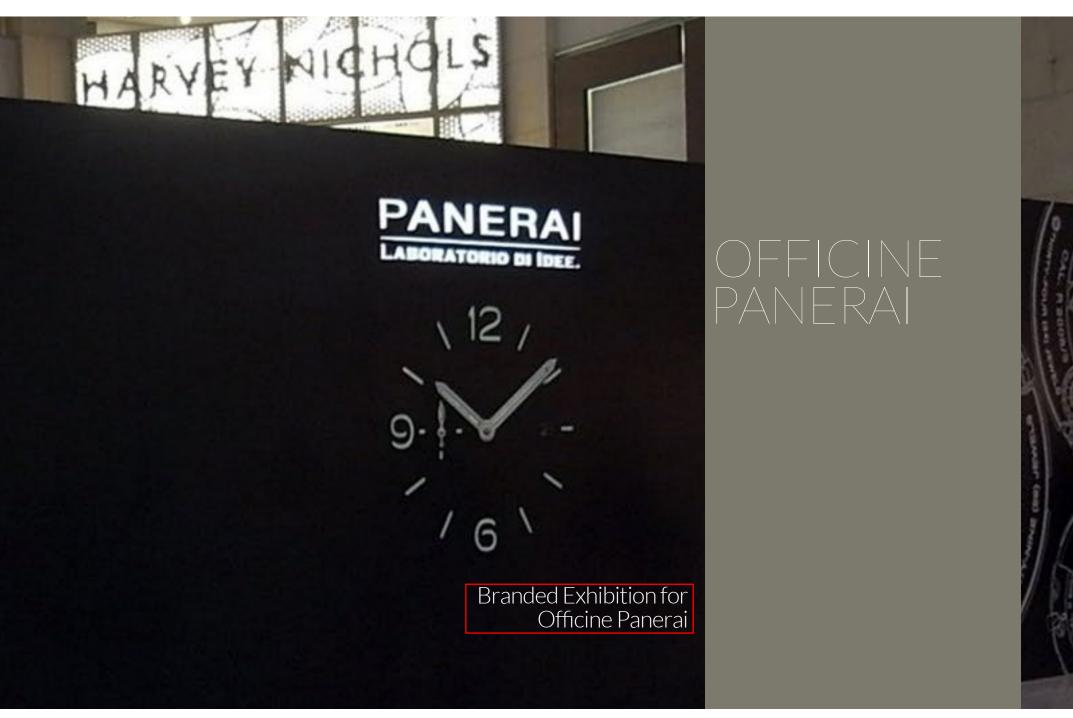

## Branded Exhibition for Officine Panerai

Luxury Swiss watch brand Officine Panerai approached Base Creative to create a large–scale exhibition booth that would provide an appealing environment for the items displayed and make a striking impression to attract visitors.