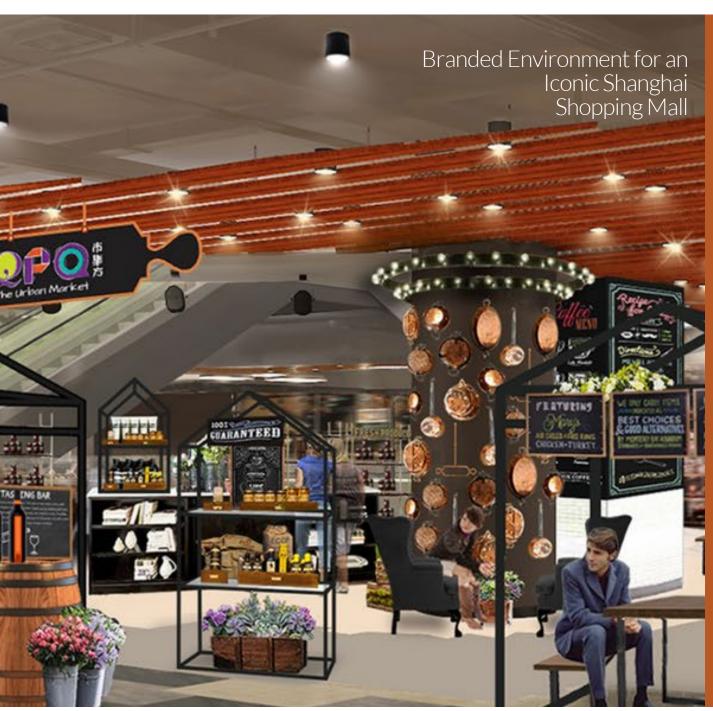

## Branded Environment for an Iconic Shanghai Shopping Mall

Crystal Galleria is an iconic landmark and state-of-the-art retail shopping centre and commerical tower in Shanghai, that sought to drive sales growth and traffic in its LG1/LG2 area.

## QPQ Branded Environment

Branded Environment for an Iconic Shanghai Shopping Mall

The shopping mall asked Base Creative to plan and create an engaging branded environment that addresses the needs of the customers. The result is an indoor farmers' market-QPQ-that is easy to deploy and customizable.