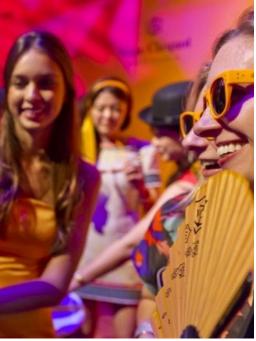

## Chilling Out. Veuve Clicquot Style.

Base Creative designed the ART HK12 after-show party for the sublime French champagne brand Veuve Clicquot.

# Veuve Clicquot Ponsardin After-show Party

Chilling Out. Veuve Clicquot Style.

With über chic set design and leading international DJs, the focus of the party was on summer fun and games in one of Hong Kong's best indoor/outdoor venues.