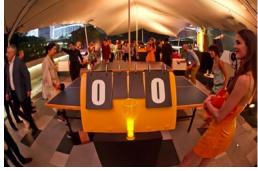

## Chilling Out. Veuve Clicquot Style.

Base Creative designed the ART HK12 after-show party for the sublime French champagne brand Veuve Clicquot.

# Veuve Clicquot Ponsardin After-show Party

Chilling Out. Veuve Clicquot Style.

With über chic set design and leading international DJs, the focus of the party was on summer fun and games in one of Hong Kong's best indoor/outdoor venues.