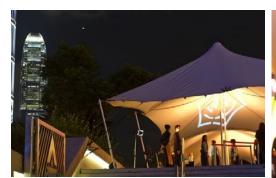

# Veuve Clicquot Ponsardin After-show Party

Chilling Out. Veuve Clicquot Style.

With über chic set design and leading international DJs, the focus of the party was on summer fun and games in one of Hong Kong's best indoor/outdoor venues.