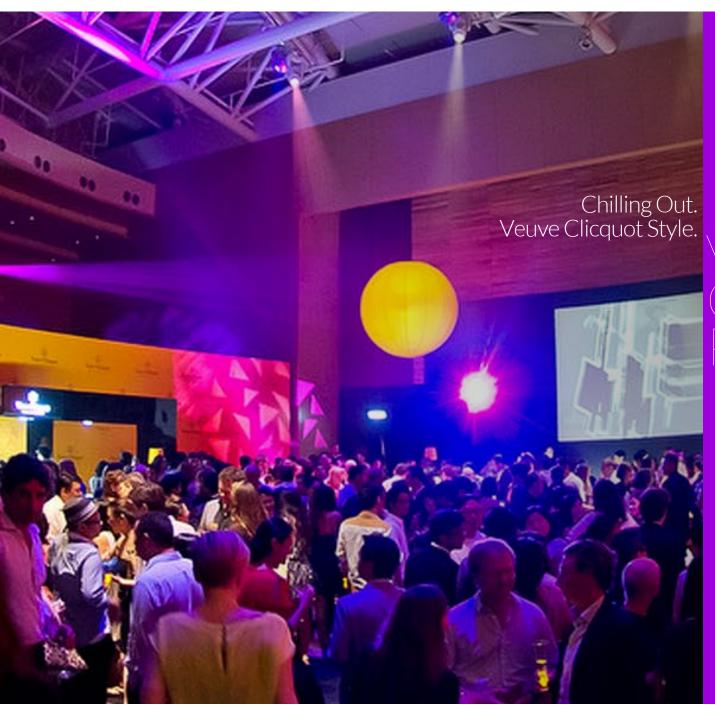

## Chilling Out. Veuve Clicquot Style.

Base Creative designed the ART HK12 after-show party for the sublime French champagne brand Veuve Clicquot.

# Veuve Clicquot Ponsardin After-show Party

Chilling Out. Veuve Clicquot Style.

With über chic set design and leading international DJs, the focus of the party was on summer fun and games in one of Hong Kong's best indoor/outdoor venues.