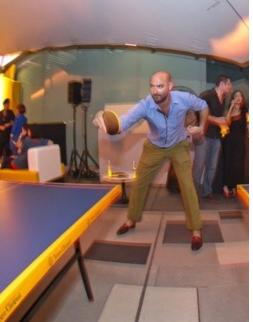

# Veuve Clicquot Ponsardin After-show Party

Chilling Out. Veuve Clicquot Style.

With über chic set design and leading international DJs, the focus of the party was on summer fun and games in one of Hong Kong's best indoor/outdoor venues.