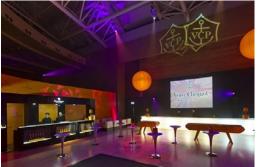

## Chilling Out. Veuve Clicquot Style.

Base Creative designed the ART HK12 after-show party for the sublime French champagne brand Veuve Clicquot.

# Veuve Clicquot Ponsardin After-show Party

Chilling Out. Veuve Clicquot Style.

With über chic set design and leading international DJs, the focus of the party was on summer fun and games in one of Hong Kong's best indoor/outdoor venues.